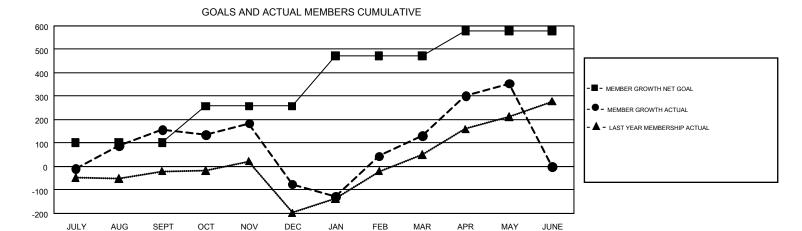

## GMT Constitutional Area 6-Afr, Group K

GMT: AHMED MOSTAFA

REPORT DOES NOT INCLUDE CLUBS IN UNDISTRICTED AREAS.

| Clubs         |               |             |               | Members               |                           |                         |                                                    |  |
|---------------|---------------|-------------|---------------|-----------------------|---------------------------|-------------------------|----------------------------------------------------|--|
|               | RESULTS FO    | R 2018-2019 |               | RESULTS FOR 2018-2019 |                           |                         |                                                    |  |
| QUARTER       | NEW CLUB GOAL | NEW CLUBS   | DROPPED CLUBS | QUARTER               | MEMBER GROWTH NET<br>GOAL | MEMBER GROWTH<br>ACTUAL | DROPPED<br>MEMBERS ACTUAL<br>(including transfers) |  |
| JULY/AUG/SEPT | 3             | 7           | 4             | JULY/AUG/SEPT         | 102                       | 350                     | 177                                                |  |
| OCT/NOV/DEC   | 7             | 6           | 6             | OCT/NOV/DEC           | 156                       | 402                     | 595                                                |  |
| JAN/FEB/MAR   | 6             | 6           | 3             | JAN/FEB/MAR           | 215                       | 482                     | 248                                                |  |
| APR/MAY/JUNE  | 3             | 8           | 0             | APR/MAY/JUNE          | 106                       | 388                     | 138                                                |  |