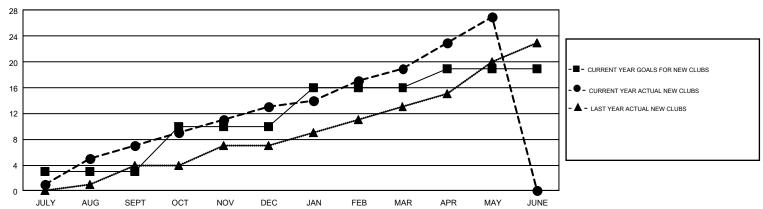

## GMT Constitutional Area 6-Afr, Group K

GMT: AHMED MOSTAFA

REPORT DOES NOT INCLUDE CLUBS IN UNDISTRICTED AREAS.

| Clubs         |               |             |               | Members               |                           |                         |                                                    |  |
|---------------|---------------|-------------|---------------|-----------------------|---------------------------|-------------------------|----------------------------------------------------|--|
|               | RESULTS FO    | R 2018-2019 |               | RESULTS FOR 2018-2019 |                           |                         |                                                    |  |
| QUARTER       | NEW CLUB GOAL | NEW CLUBS   | DROPPED CLUBS | QUARTER               | MEMBER GROWTH NET<br>GOAL | MEMBER GROWTH<br>ACTUAL | DROPPED<br>MEMBERS ACTUAL<br>(including transfers) |  |
| JULY/AUG/SEPT | 3             | 7           | 4             | JULY/AUG/SEPT         | 102                       | 350                     | 177                                                |  |
| OCT/NOV/DEC   | 7             | 6           | 6             | OCT/NOV/DEC           | 156                       | 402                     | 595                                                |  |
| JAN/FEB/MAR   | 6             | 6           | 3             | JAN/FEB/MAR           | 215                       | 482                     | 248                                                |  |
| APR/MAY/JUNE  | 3             | 8           | 0             | APR/MAY/JUNE          | 106                       | 388                     | 138                                                |  |